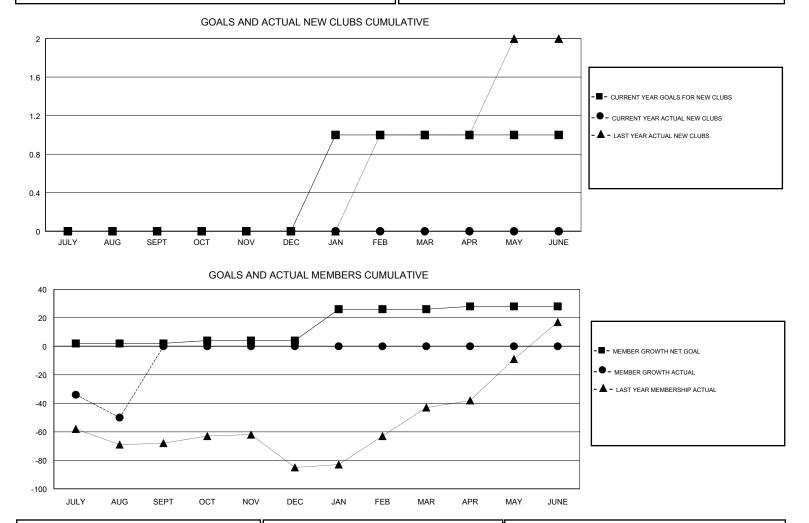

## GMT CA

| Clubs                 |               |           |               | Members               |                           |                         |                                                    |
|-----------------------|---------------|-----------|---------------|-----------------------|---------------------------|-------------------------|----------------------------------------------------|
| RESULTS FOR 2017-2018 |               |           |               | RESULTS FOR 2017-2018 |                           |                         |                                                    |
| QUARTER               | NEW CLUB GOAL | NEW CLUBS | DROPPED CLUBS | QUARTER               | MEMBER GROWTH NET<br>GOAL | MEMBER GROWTH<br>ACTUAL | DROPPED<br>MEMBERS ACTUAL<br>(including transfers) |
| JULY/AUG/SEPT         | 0             | 0         | 1             | JULY/AUG/SEPT         | 2                         | 15                      | 65                                                 |
| OCT/NOV/DEC           | 0             | 0         | 0             | OCT/NOV/DEC           | 2                         | 0                       | 0                                                  |
| JAN/FEB/MAR           | 1             | 0         | 0             | JAN/FEB/MAR           | 22                        | 0                       | 0                                                  |
| APR/MAY/JUNE          | 0             | 0         | 0             | APR/MAY/JUNE          | 2                         | 0                       | 0                                                  |